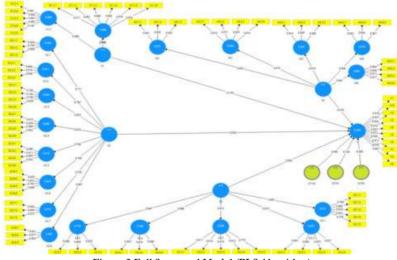

ment comprises structured self-administered questionnaires completed by the respondents in written form or electronically (Sekaran & Bougie, 2016). The survey instrument was constructed as a non-ordinal scale, employing a Likert scale for measurement. The data generated using a structural equation modeling (SEM) based on the Partial Least Square (PLS) approach is subjected to a descriptive and verification statistical analysis to assess the developed hypotheses.

ISSN:2336-2693 | E-ISSN:2336-4890 ISSN:2658-0845 | E-ISSN:2658-2430

## 4 Results And Discussion

#### Data Quality Testing Through the PLS Structural Equation Model (SEM).

The outcomes obtained from evaluating the comprehensive structural model using the findings derived from the PLS Algorithm and Bootstrapping are as follows.





Figure 2 shows the initial measurement model for 86 question items. There are five items with outer loading below 0.7, namely item 1 on the prospector business strategy dimension, item 5 on the defender strategy dimension, item 4 on the *benchmarking dimension*, item 4 on the *target costing dimension*, and item 4 on *the environmental management accounting dimension*. These items were discarded and not further analyzed. Next, a confirmatory factor analysis was repeated until no loading factor was found worth 0.7 and below 0.7.



ISSN:2336-2693 | E-ISSN:2336-4890 ISSN:2658-0845 | E-ISSN:2658-2430

#### Structural Model Testing (Inner Model)

A structural model is a framework that establishes links between exogenous latent variables and endogenous latent variables or elucidates the con