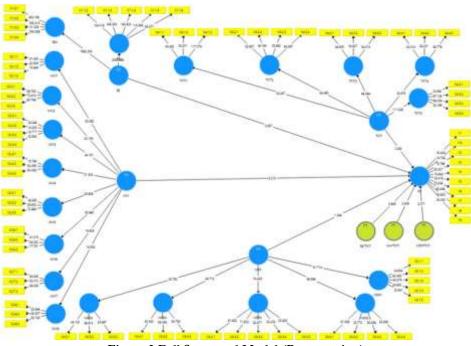

esting Through the PLS Structural Equation Model (SEM).

The outcomes obtained from evaluating the comprehensive structural model using the findings derived from the PLS Algorithm and Bootstrapping are as follows.



Figure 2 Full Structural Model (PLS Algorithm)

Figure 2 shows the initial measurement model for 86 question items. There are five items with outer loading below 0.7, namely item 1 on the prospector business strategy dimension, item 5 on the defender strategy dimension, item 4 on the *benchmarking dimension*, item 4 on the *target costing dimension*, and item 4 on *the environmental management accounting dimension*. These items were discarded and not further analyzed. Next, a confirmatory factor analysis was repeated until no loading factor was found worth 0.7 and below 0.7.



Figure 3 Full Structural Model (Bootstraping)

# Structural Model Testing (Inner Model)

A structural model is a framework that establishes links between exogenous latent variables and endogenous latent variables or elucidates the connections between endogenous variables and other endogenous variables.

## **R-Square test**

R-squared values are commonly employed to elucidate the impact of specific exogenous latent variables on endogenous latent variables. The following results illustrate the R-square values obtained for each endogenous variable.

| Table 1. K-Square and Aujusted K-Square Test Results |          |                   |  |  |  |
|------------------------------------------------------|----------|-------------------|--|--|--|
| Dependent Variable