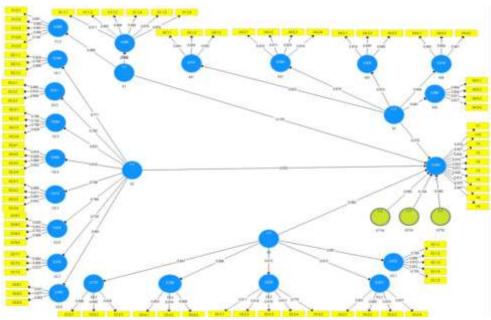

ion is conducted by employing a survey. The survey instrument comprises structured self-administered questionnaires completed by the respondents in written form or electronically (Sekaran & Bougie, 2016). The survey instrument was constructed by collecting data on an ordinal scale, employing a Likert scale for measurement. The data generated using a structural equation modeling (SEM) based on the Partial Least Square (PLS) approach is subjected to a descriptive and verification statistical analysis to assess the developed hypotheses.

# 4 Results And Discussion

# Data Quality Testing Through the PLS Structural Equation Model (SEM).

The outcomes obtained from evaluating the comprehensive structural model using the findings derived from the PLS Algorithm and Bootstrapping are as follows.



Figure 2 Full Structural Model (PLS Algorithm)

Figure 2 shows the initial measurement model for 86 question items. There are five items with outer loading below 0.7, namely item 1 on the prospector business strategy dimension, item 5 on the defender strategy dimension, item 4 on the *benchmarking dimension*, item 4 on the *target costing dimension*, and item 4 on *the environmental management accounting dimension*. These items were discarded and not further analyzed. Next, a confirmatory factor analysis was repeated until no loading factor was found worth 0.7 and below 0.7.



Figure 3 Full Structural Model (Bootstraping)

# Structural Model Testing (Inner Model)

A structural model is a framework that establishes links between exogenous latent variables and endogenous latent variables