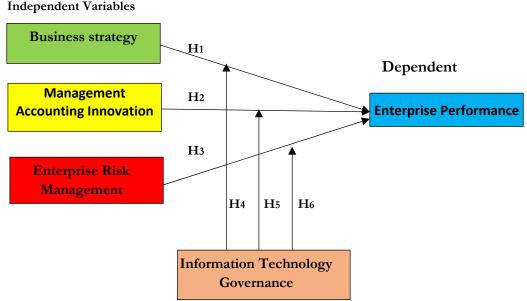

ilities and practices. The push is a framework aimed at achieving

strategic direction and objectives, appropriate management of risks, and responsible utilization of corporate resources. The concept of information technology governance in this study pertains to the body of literature on information systems, which posits that its primary objective is to ensure the efficient utilization of information technology. This is achieved by emphasizing five key domains: I.T. Strategic Alignment, I.T. Value Delivery, I.T. Risk Management, I.T. Resource Management, and I.T. Performance Management.

# Conceptual framework

This study uses information technology governance variables as a moderating variable based on this description. The conceptual framework for this research can be seen in Figure 1:



Figure 1. Research Conceptual Framework

# Hypothesis

H1: Business strategy has a positive effect on Enterprise performance.

H2: Management accounting innovation has a positive effect on Enterprise performance.

H3: Enterprise risk management has a positive effect on Enterprise performance

H4: Information technology governance as a moderating variable strengthens the positive influence of business strategy on Enterprise performance

H5: Information technology governance as a moderating variable strengthens the positive effect of management accounting innovation on firm performance

H6: Information technology governance as a moderating variable strengthens the positive influence of enterprise risk management on firm performance

# 3 Methods

This study employs a quantitative data analy