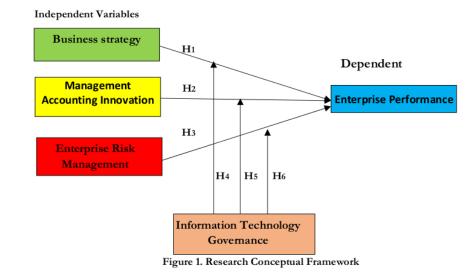

336-2693 | E-ISSN:2336-4890 ISSN:2658-0845 | E-ISSN:2658-2430

strategic direction and objectives, appropriate management of risks, and responsible utilization of corporate resources. The concept of information technology governance in this study pertains to the body of literature on information systems, which posits that its primary objective is to ensure the 37 ficient utilization of information technology. This is achieved by emphasizing five key domains: I.T. Strategic Alignment, I.T. Value Delivery, I.T. Risk Management, I.T. Resource Management, and I.T. Performance Management.

#### Conceptual framework

This study uses information technology governance variables as a moderating variable based on this description. The conceptual framework for this research can be seen in Figure 1:



#### Hypothesis

H1: Business strategy has a positive effect on 18 terprise performance.

H2: Management accounting innovating has a positive effect on Enterprise performance.

H3: Enterprise risk management has a positive effect on Enterprise performance

H4: Information technology governance as a moderating variable strengthens the positive influence of business strategy on Enterprise performance

H5: Information technology governance as a moderating variable strengthens the positive effect of management accounting innovation on firm performance

H6: Information technology governance as a moderating variable strengthens the positive influence of enterprise risk management on firm performance

#### 3 Methods

This study employs a quantitative data analysis approach to examine the subjec